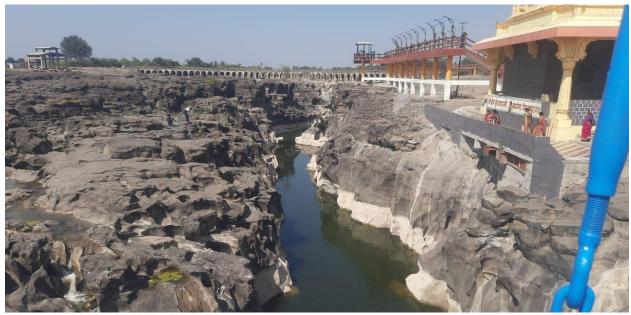

Experimental Learning Department of Chemistry







**Students attending Chemistry Practical's** 

# **Department of Geography**





**Students making Plantable Survey** 









Students attending Botany Practical'



## **Study Tour**

## Study Tour at Nighoj Organised by Department of Geography (2023-24)













## Field Visit organized by Department of History at Visapur Dam (2023-24)













#### **Poster Presentation 2023-24**







### **ICT Tools**

## **Computer Lab**



### SEMINAR HALL WITH PROJECTOR





### **CLASSROOM WITH PROJECTOR**





#### YouTube Channel



#### **Google Classroom**



PRINCIPAL Savitribai College of Arts Pimpalgaon Pisa, Tal. Shngonda, Dist. Ahmednagar