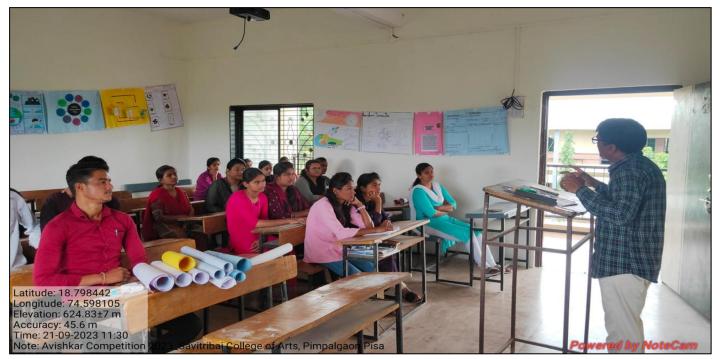

Experimental Learning Department of Chemistry







**Students attending Chemistry Practical's** 

# **Department of Geography**





**Students making Plantable Survey** 









Students attending Botany Practical'



## **Study Tour**

## Study Tour at Nighoj Organised by Department of Geography (2023-24)













## Field Visit organized by Department of History at Visapur Dam (2023-24)













#### **Poster Presentation 2023-24**







### **ICT Tools**

## **Computer Lab**



### SEMINAR HALL WITH PROJECTOR





### **CLASSROOM WITH PROJECTOR**





#### YouTube Channel



#### **Google Classroom**



PRINCIPAL Savitribai College of Arts Pimpalgaon Pisa, Tal. Shngonda, Dist. Ahmednagar