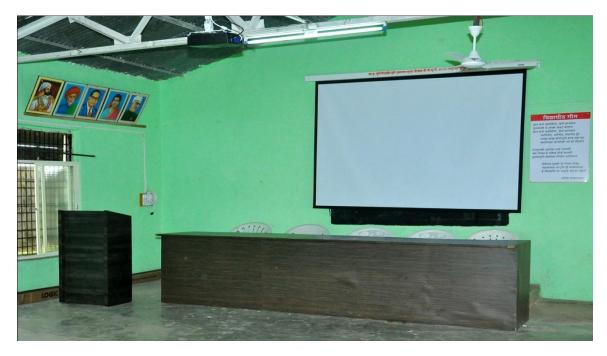

Experimental Learning Department of Chemistry







**Students attending Chemistry Practical's** 

# **Department of Geography**





**Students making Plantable Survey** 









Students attending Botany Practical'



## **Study Tour**

## Study Tour at Nighoj Organised by Department of Geography (2023-24)













## Field Visit organized by Department of History at Visapur Dam (2023-24)













#### **Poster Presentation 2023-24**







### **ICT Tools**

## **Computer Lab**



### SEMINAR HALL WITH PROJECTOR





### **CLASSROOM WITH PROJECTOR**





#### YouTube Channel



#### **Google Classroom**



PRINCIPAL Savitribai College of Arts Pimpalgaon Pisa, Tal. Shngonda, Dist. Ahmednagar