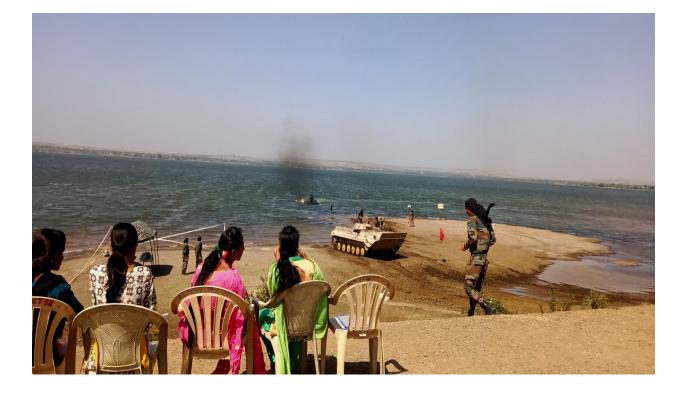

Experimental Learning Department of Chemistry







**Students attending Chemistry Practical's** 

# **Department of Geography**





**Students making Plantable Survey** 









Students attending Botany Practical'



## **Study Tour**

## Study Tour at Nighoj Organised by Department of Geography (2023-24)













## Field Visit organized by Department of History at Visapur Dam (2023-24)













#### **Poster Presentation 2023-24**







### **ICT Tools**

## **Computer Lab**



### SEMINAR HALL WITH PROJECTOR





### **CLASSROOM WITH PROJECTOR**





#### YouTube Channel



#### **Google Classroom**



PRINCIPAL Savitribai College of Arts Pimpalgaon Pisa, Tal. Shngonda, Dist. Ahmednagar