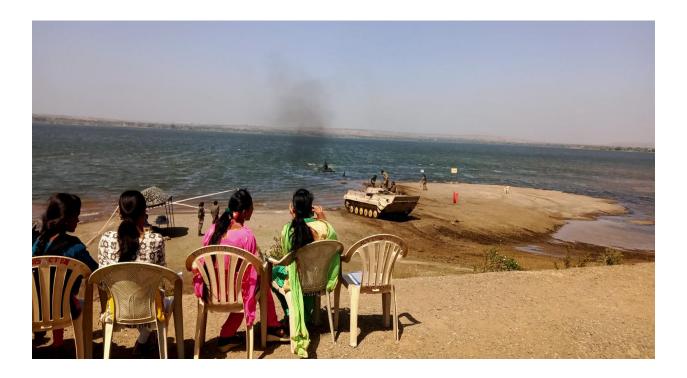

Experimental Learning Department of Chemistry







**Students attending Chemistry Practical's** 

# **Department of Geography**





**Students making Plantable Survey** 









Students attending Botany Practical'



## **Study Tour**

## Study Tour at Nighoj Organised by Department of Geography (2023-24)













## Field Visit organized by Department of History at Visapur Dam (2023-24)













#### **Poster Presentation 2023-24**







### **ICT Tools**

## **Computer Lab**



### SEMINAR HALL WITH PROJECTOR





### **CLASSROOM WITH PROJECTOR**





#### YouTube Channel



#### **Google Classroom**



PRINCIPAL Savitribai College of Arts Pimpalgaon Pisa, Tal. Shngonda, Dist. Ahmednagar