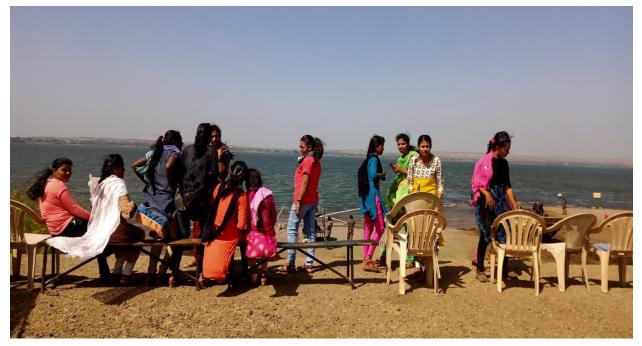

Experimental Learning Department of Chemistry







**Students attending Chemistry Practical's** 

# **Department of Geography**





**Students making Plantable Survey** 









Students attending Botany Practical'



## **Study Tour**

## Study Tour at Nighoj Organised by Department of Geography (2023-24)













## Field Visit organized by Department of History at Visapur Dam (2023-24)













#### **Poster Presentation 2023-24**







### **ICT Tools**

## **Computer Lab**



### SEMINAR HALL WITH PROJECTOR





### **CLASSROOM WITH PROJECTOR**





#### YouTube Channel



#### **Google Classroom**



PRINCIPAL Savitribai College of Arts Pimpalgaon Pisa, Tal. Shngonda, Dist. Ahmednagar