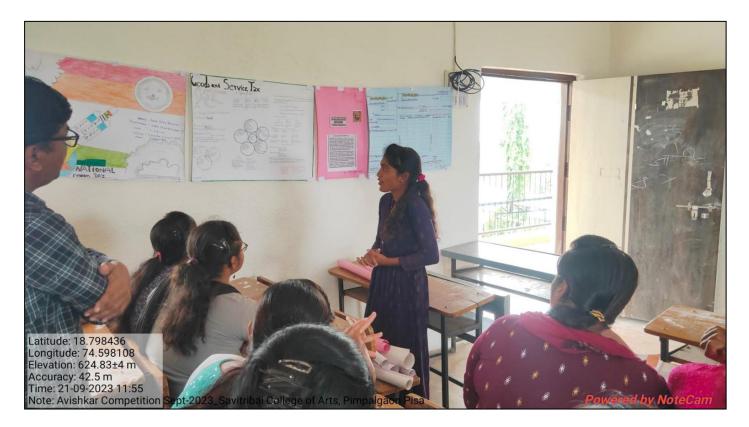

Experimental Learning Department of Chemistry







**Students attending Chemistry Practical's** 

# **Department of Geography**





**Students making Plantable Survey** 









Students attending Botany Practical'



## **Study Tour**

## Study Tour at Nighoj Organised by Department of Geography (2023-24)













## Field Visit organized by Department of History at Visapur Dam (2023-24)













#### **Poster Presentation 2023-24**







### **ICT Tools**

## **Computer Lab**



### SEMINAR HALL WITH PROJECTOR





### **CLASSROOM WITH PROJECTOR**





#### YouTube Channel



#### **Google Classroom**



PRINCIPAL Savitribai College of Arts Pimpalgaon Pisa, Tal. Shngonda, Dist. Ahmednagar